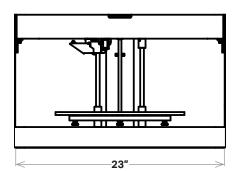

## **FRONT VIEW**

| Printer<br>Properties | Process            | Fused filament fabrication                                  |
|-----------------------|--------------------|-------------------------------------------------------------|
|                       | Build Volume       | 320 x 132 x 154 mm (12.6 x 5.2 x 6 in)                      |
|                       | Weight             | 15 kg (34 lbs)                                              |
|                       | Machine Footprint  | 584 x 330 x 355 mm (23 x 13 x 14 in)                        |
|                       | Print Bed          | Kinematic coupling — flat to within 160 μm                  |
|                       | Extrusion System   | Second-generation extruder, out-of-plastic detection        |
|                       | Power              | 100–240 VAC, 150 W (2 A peak)                               |
| Materials             | Plastics Available | Onyx                                                        |
|                       | Fibers Available   | None                                                        |
|                       | Tensile Strength   | 36 MPa (1.2x ABS) *                                         |
|                       | Flex Modulus       | 3.6 GPa (1.7x ABS) *                                        |
| Part<br>Properties    | Layer Height       | 100 μm default, 200 μm maximum                              |
|                       | Infill             | Closed cell infill: multiple geometries available           |
| Software              | Supplied Software  | Eiger Cloud (Other options available at cost)               |
|                       | Security           | Two-factor authentication, org admin access, single sign-on |