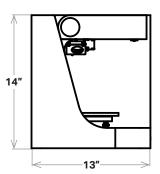

## **SIDE VIEW**

\* Onyx data. **Note:** All specifications are approximate and subject to change without notice.

| Printer<br>Properties | Process            | Fused filament fabrication                                  |
|-----------------------|--------------------|-------------------------------------------------------------|
|                       | Build Volume       | 320 x 132 x 154 mm (12.6 x 5.2 x 6 in)                      |
|                       | Weight             | 15 kg (34 lbs)                                              |
|                       | Machine Footprint  | 584 x 330 x 355 mm (23 x 13 x 14 in)                        |
|                       | Print Bed          | Kinematic coupling — flat to within 160 μm                  |
|                       | Extrusion System   | Second-generation extruder, out-of-plastic detection        |
|                       | Power              | 100–240 VAC, 150 W (2 A peak)                               |
| Materials             | Plastics Available | Onyx                                                        |
|                       | Fibers Available   | None                                                        |
|                       | Tensile Strength   | 36 MPa (1.2x ABS) *                                         |
|                       | Flex Modulus       | 3.6 GPa (1.7x ABS) *                                        |
| Part<br>Properties    | Layer Height       | 100 μm default, 200 μm maximum                              |
|                       | Infill             | Closed cell infill: multiple geometries available           |
| Software              | Supplied Software  | Eiger Cloud (Other options available at cost)               |
|                       | Security           | Two-factor authentication, org admin access, single sign-on |